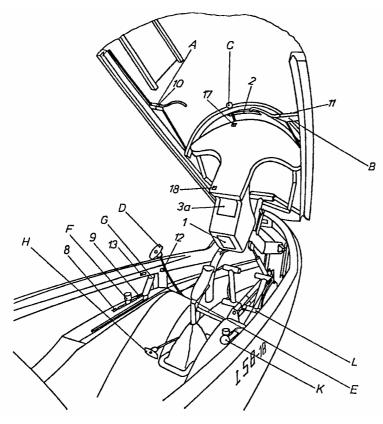

# 7.2 Cockpit Controls

Numbers refer to placards, see also Flight Manual, pages 2-13 and Maintenance Manual pages 10-1 and 10-2.

- A Left canopy locking
- B Right canopy locking and emergency jettison
- C Ventilation
- D Tow cable release
- E Trim locking lever
- F Trim lever, also indicating trim position
- G Air brake handle

#### G with TN8019 executed:

Air brake and wheel brake

- H Pedal adjustment
- I Landing gear
- K Water ballast
- L Rudder pedals and wheel brake (feet operated)

# L with TN8019 executed:

Only rudder pedals

M - Dummy lever (petrol valve)