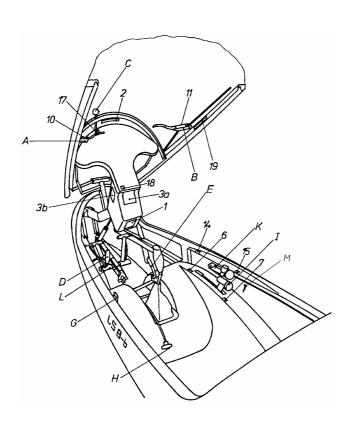

# 7.2 Cockpit Controls

Numbers refer to placards, see also Flight Manual, pages 2-13 and Maintenance Manual pages 10-1 and 10-2.

- A Left canopy locking
- B Right canopy locking and emergency jettison
- C Ventilation
- D Tow cable release
- E Trim locking lever
- F Trim lever, also indicating trim position
- G Air brake handle

#### G with TN8019 executed:

Air brake and wheel brake

- H Pedal adjustment
- I Landing gear
- K Water ballast
- L Rudder pedals and wheel brake (feet operated)

# L with TN8019 executed:

Only rudder pedals

M - Dummy lever (petrol valve)