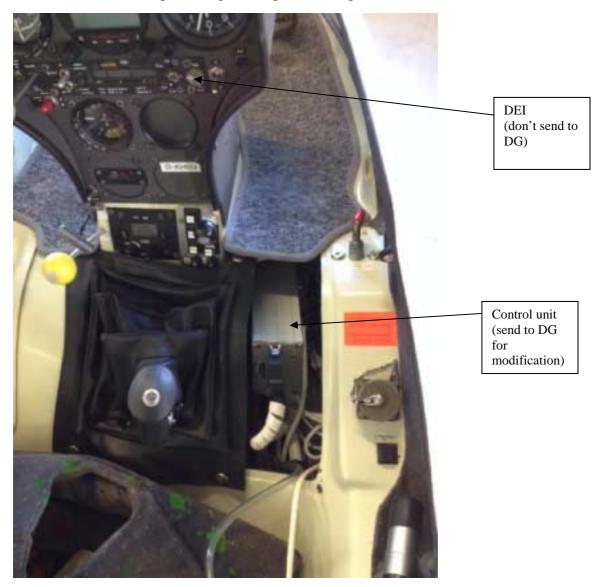

## Notes for TN800/42, 500/06

1. Some owners shipped the DEI instead of the control unit to DG for modification. To avoid this error please regard the photo ( sample for DG-800):

Custom clearance for non EU residents
 To avoid unnecessarily high import fees in Germany please ship the control unit with a pro
 forma invoice according to the sample on the next page.
 Of course you may fill and use this sample directly.