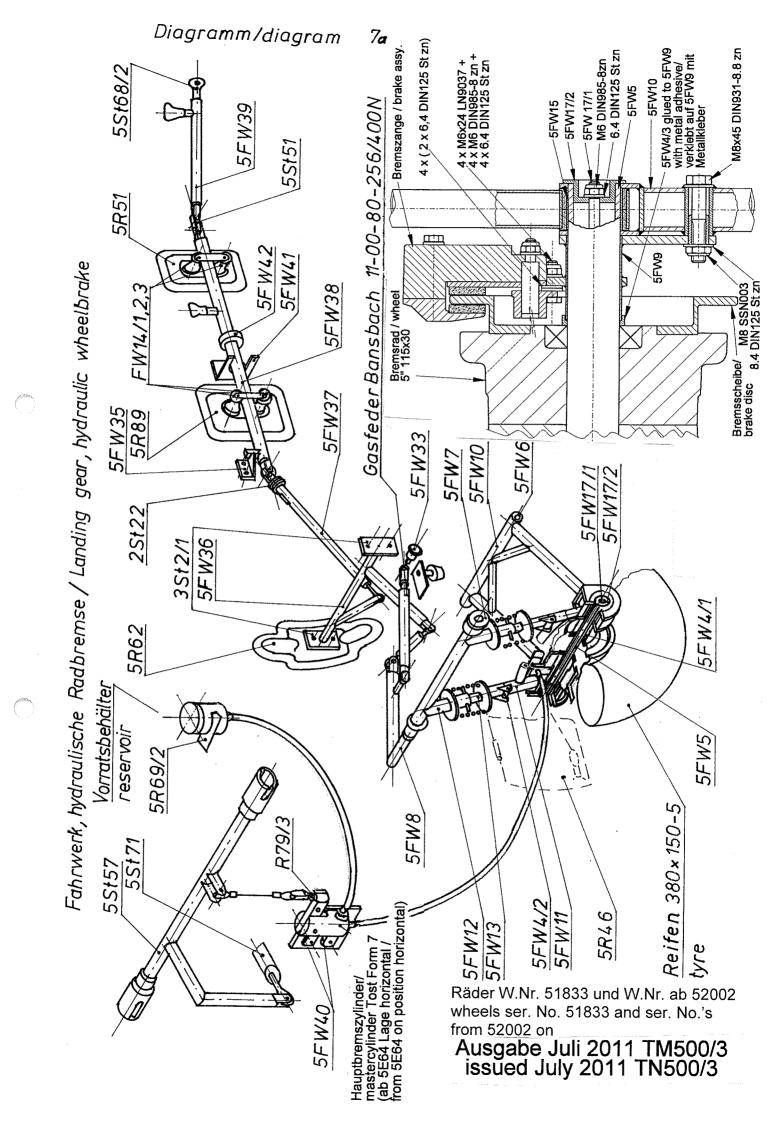

## Maintenance manual DG-500MB

| Section                           | Content                                                          | Page                  | issued               |
|-----------------------------------|------------------------------------------------------------------|-----------------------|----------------------|
| 5                                 | Weight and balance                                               | 86                    | Nov. 98              |
|                                   | " "                                                              | 87                    | " "                  |
| 6.                                | Instrumentation and accessories list                             | 88                    | " "                  |
|                                   | II II                                                            | 89                    | May 08               |
|                                   | n n                                                              | 89a                   | May 08               |
| 7.                                | List of special tools                                            | 90                    | Nov. 98              |
| 8.                                | Partslist                                                        | 91                    | June 03              |
| 0.                                | " "                                                              | 92                    | Nov. 98              |
|                                   | u u                                                              | 93                    | Jan. 06              |
| Diagrama                          |                                                                  | 93                    | issued               |
| Diagrams                          | Elevator control trim                                            |                       |                      |
| 1                                 | Elevator control, trim                                           |                       | April 90             |
| 2                                 | Rudder control                                                   |                       | " "                  |
| 3                                 | Aileron, wing flap and spoiler controls in the fuselage          |                       |                      |
| 4                                 | Aileron, wing flap and spoiler controls in the wing              | S                     | " "                  |
| 5                                 | Tow releases                                                     |                       |                      |
| 6                                 | Water ballast system                                             |                       | " "                  |
| 7a                                | Landing gear, hydraulic wheel brake (wheels from ser. No. 51833) | ser. No. 52002 on and | July 11              |
| 8                                 | Systems for static and total pressure                            |                       | April 90             |
| 9                                 | Placards                                                         |                       | Sept. 98             |
| 10                                | Steerable nose wheel                                             |                       | April 90             |
| 11                                | Powerplant                                                       |                       | Sept. 98             |
| 12                                | Powerplant                                                       |                       | " "                  |
| 13b                               | Extension-retraction mechanism                                   |                       | June 03              |
| 14                                | Fuel system                                                      |                       | Sept. 98             |
| 14a                               | Installation of the fuel filter                                  |                       | * " "                |
| 15                                | Propellerbrake                                                   |                       | " "                  |
| 16                                | Engine door control                                              |                       | " "                  |
| 17                                | Retaining cable                                                  |                       | " "                  |
| 18                                | Retaining cable                                                  |                       | March 04             |
| 10                                | returning cuote                                                  |                       | Water of             |
| <b>Enclosures</b>                 |                                                                  |                       | issued               |
| Equipment lis                     | t                                                                | (94)                  | Nov. 98              |
| Checklist for                     | checks and maintenance work                                      | (95)                  | Nov. 98              |
|                                   | ation Dräger oxygen system                                       |                       | 08.10.90             |
|                                   | ation ELT ACK                                                    |                       | 07.12.98             |
|                                   | scheme issue I                                                   |                       | 25.06.03             |
| 5E102 Wiring                      |                                                                  |                       | 2.07.03              |
| 5E102 Wiring                      |                                                                  |                       | 02.02.99             |
| -                                 | lment to the wiring plan 5E102                                   |                       | 25.06.03             |
|                                   | or inspection 500/20                                             |                       | July 1995            |
| Questionnaire                     | <u>-</u>                                                         |                       | July 1773            |
| ~                                 | uction No. 1 for TN 348/4                                        |                       | Oct. 1994            |
| _                                 |                                                                  |                       | " "                  |
| _                                 | Working instruction No. 2 for TN 348/4                           |                       |                      |
| 5V18 Tool for airbrake adjustment |                                                                  |                       | 14.10.94             |
| Drawing W40                       |                                                                  |                       | 30.11.99<br>20.11.96 |
| Drawing W51                       |                                                                  |                       |                      |
| Drawing W57                       |                                                                  |                       | 10.09.99             |
| Drawing 8E2                       |                                                                  |                       | 22.05.97             |
| Drawing 5M1                       |                                                                  |                       | 23.10.02             |
| Enclosure I In                    | nstructions for transponder Installation                         |                       | Jan. 06              |