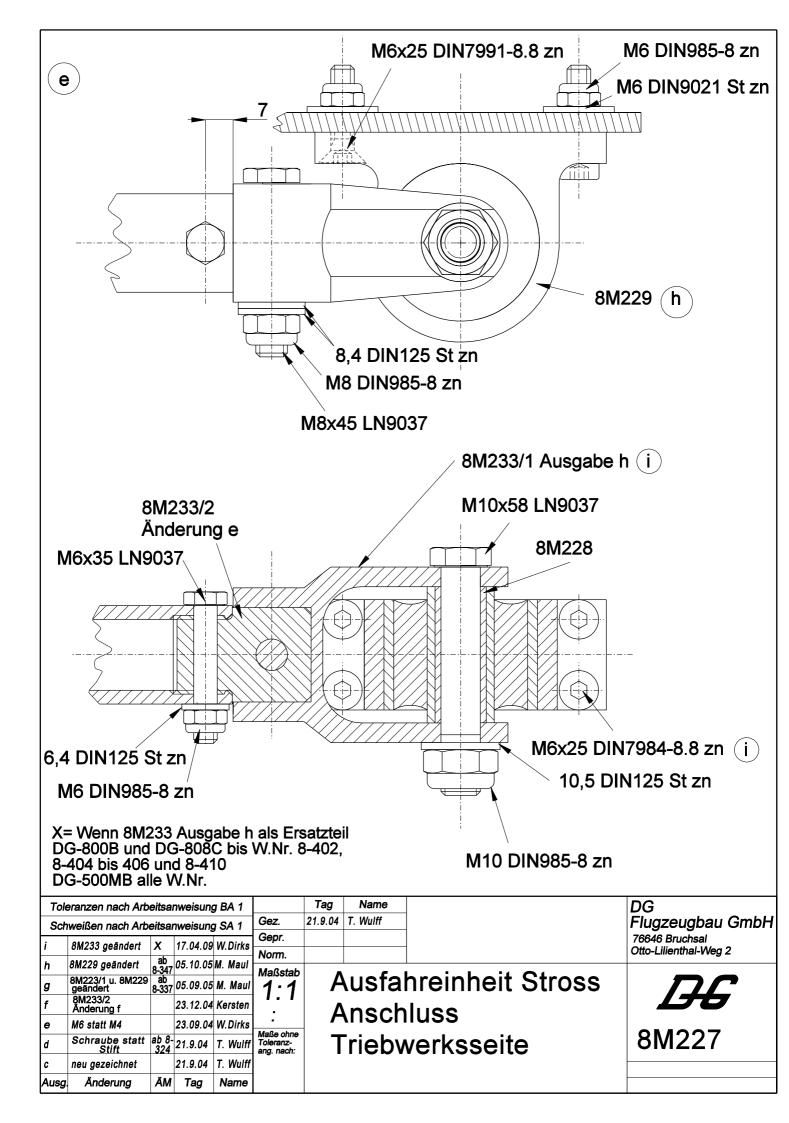

| DG Flugzeugbau GmbH<br>76646 Bruchsal | Technical note<br>No. 800/35, 843/29                                                                                                                                                                                                                                                                                                                                                                                                                                                                                                                                                                                                                                | page 1 from 1                                                                                                                           |
|---------------------------------------|---------------------------------------------------------------------------------------------------------------------------------------------------------------------------------------------------------------------------------------------------------------------------------------------------------------------------------------------------------------------------------------------------------------------------------------------------------------------------------------------------------------------------------------------------------------------------------------------------------------------------------------------------------------------|-----------------------------------------------------------------------------------------------------------------------------------------|
| Subject                               | : Extension-retraction unit, rear fork of spindle-drive                                                                                                                                                                                                                                                                                                                                                                                                                                                                                                                                                                                                             |                                                                                                                                         |
| Effectivity                           | DG-800 variants DG-800B (with spindle-drive Stross) and DG-808C DG-500M variant DG-500MB                                                                                                                                                                                                                                                                                                                                                                                                                                                                                                                                                                            |                                                                                                                                         |
| Accomplishment                        | : DG-800B and DG-500MB for repair<br>DG-808C up to ser. no. 8-402, ser. no. 8-404 up to 406 and 8-<br>DG-808C ser. no. 8-403 and ser. no. 8-407 up to 409 and from<br>during production                                                                                                                                                                                                                                                                                                                                                                                                                                                                             |                                                                                                                                         |
| Reason                                | : To increase the fatigue life of the rear fork of the spindle driv<br>designed which is milled from a steel block. This replaces the<br>With DG-808C ser. no. 8-408 up to 8-410 and from ser. no. 8<br>be screwed directly into the push tube of the spindle drive.                                                                                                                                                                                                                                                                                                                                                                                                | e original welded fork                                                                                                                  |
| Instructions                          | <ol> <li>DG-800B and DG-500MB and DG-808C up to ser. no. 8-to 406 and 8-410:<br/>The fork 8M233/1 (drawing issue h) may be installed inst without further modifications, but use only 1 washer betw M10 bolt, see drawing 8M227 issue i.</li> <li>With DG-808C ser. no. 8-403 and ser. no. 8-407 up to 409 411 on another fork 8M333 will be used. This fork will be the push tube of the spindle drive according to drawing 8M233/2 and the bolt M8x45 LN9037 are no longer neces</li> <li>With ser. no. 8-403 and ser. no. 8-407 up to 409 and from following maintenance manual pages will be exchanged: 0.1, 0.6, 8.1, diagram 10, issued April 2009</li> </ol> | tead of the welded fork<br>veen nut and fork at the<br>9 and from ser. no. 8-<br>e screwed directly into<br>M327. The adapter<br>ssary. |
| Material                              | <ul> <li>DG-800B and DG-500MB for repair:<br/>DG-808C up to ser. no. 8-402, ser. no. 8-404 up to 406 and 8-<br/>rear fork of spindle-drive 8M233/1 (drawing issue h)<br/>drawing 8M222 issue i</li> <li>DG-808C ser. no. 8-403 and ser. no. 8-407 up to 409 and fror<br/>spindle drive assembled with fork 8M333 according to drawin<br/>manual pages see instruction 3</li> </ul>                                                                                                                                                                                                                                                                                  | n ser. no. 8-411 on                                                                                                                     |
| Weight and balance                    | : influence negligible                                                                                                                                                                                                                                                                                                                                                                                                                                                                                                                                                                                                                                              |                                                                                                                                         |
| Remarks                               | : Instructions No. 1 may be executed by the pilot/owner himsel inspected and entered in the aircraft logs by a licensed inspec next annual inspection.                                                                                                                                                                                                                                                                                                                                                                                                                                                                                                              |                                                                                                                                         |
| Bruchsal, date:<br>April 17.2009      |                                                                                                                                                                                                                                                                                                                                                                                                                                                                                                                                                                                                                                                                     |                                                                                                                                         |
| Author: W. Dirks                      | Modifications approved by EASA Date                                                                                                                                                                                                                                                                                                                                                                                                                                                                                                                                                                                                                                 |                                                                                                                                         |
| Willie Que                            | under Approval No. EASA.A.C. 12168                                                                                                                                                                                                                                                                                                                                                                                                                                                                                                                                                                                                                                  |                                                                                                                                         |