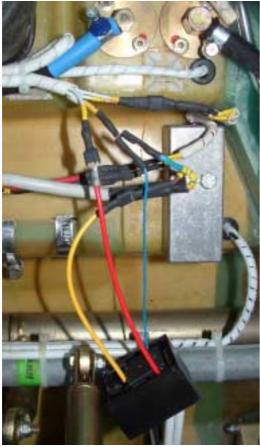

o wiring plan 5E103, see also photo 1. Install pieces of heat shrink tubing first. The piece of heat shrink tubing which should cover the multiple connector between wire 41 and 411 must be enlarged e.g. with pliers,.
- 6. Slip the heat shrink tubing over the connecters and heat shrink the tubings..
- 7. Fix the the spindle-drive control unit 5E116/1 with Dual Lock relocable fasteners (like Velcro strips) at the voltage transformer and secure with a cable tie 360x4,8 according to photo 2.
- 8. Fix the wiring with 3 cable ties 140x3,6 according to photo 2.
- 9. Execute function test: The spindle drive should start running approx. 1 second after activation of the ignition switch or the manual switch. Test for extension and retraction.
- 10.Reinstall baggage compartment floors and rear wall.





Material list Retrofit kit 5E116 for installation of spindle-drive control unit part No. 40571160

| Part No.  | Designation                               | amount  |
|-----------|-------------------------------------------|---------|
| 40571161  | Spindle-drive control unit 5E116/1        | 1       |
| 52060001  | Washers 6,4 DIN125 St zn                  | 2       |
| 51060020  | Nuts M6 DIN985-8 zn                       | 2       |
| 60510956  | Cable ties 360x408                        | 1       |
| 60510952  | Cable ties 140x3,6                        | 3       |
| 60504271  | Pieces of heat shrink tubing 25 mm long   | 3       |
| 300002514 | Dual Lock relocable fasteners, 1 in. wide | 2x25 mm |