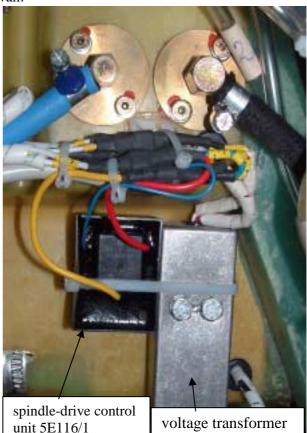

wiring plan 5E103, see also photo 1. Install pieces of heat shrink tubing first. The piece of heat shrink tubing which should cover the multiple connector between wire 41 and 411 must be enlarged e.g. with pliers,.
- 6. Slip the heat shrink tubing over the connecters and heat shrink the tubings..
- 7. Fix the the spindle-drive control unit 5E116/1 with Dual Lock relocable fasteners (like Velcro strips) at the voltage transformer and secure with a cable tie 360x4,8 according to photo 2.
- 8. Fix the wiring with 3 cable ties 140x3,6 according to photo 2.
- 9. Execute function test: The spindle drive should start running approx. 1 second after activation of the ignition switch or the manual switch. Test for extension and retraction.
- 10.Reinstall baggage compartment floors and rear wall.





Material list Retrofit kit 5E116 for installation of spindle-drive control unit part No. 40571160

| Part No.  | Designation                               | amount  |
|-----------|-------------------------------------------|---------|
| 40571161  | Spindle-drive control unit 5E116/1        | 1       |
| 52060001  | Washers 6,4 DIN125 St zn                  | 2       |
| 51060020  | Nuts M6 DIN985-8 zn                       | 2       |
| 60510956  | Cable ties 360x408                        | 1       |
| 60510952  | Cable ties 140x3,6                        | 3       |
| 60504271  | Pieces of heat shrink tubing 25 mm long   | 3       |
| 300002514 | Dual Lock relocable fasteners, 1 in. wide | 2x25 mm |