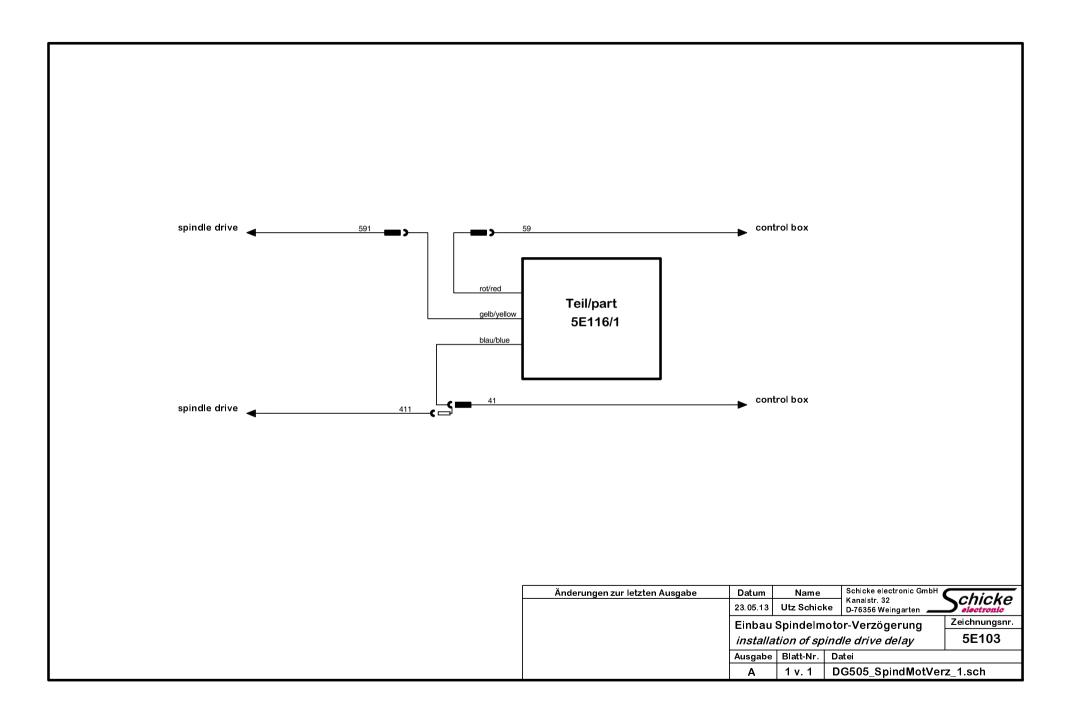

extension and retraction.
- 10.Reinstall baggage compartment floors and rear wall.





Material list Retrofit kit 5E116 for installation of spindle-drive control unit part No. 40571160

| Part No.  | Designation                               | amount  |
|-----------|-------------------------------------------|---------|
| 40571161  | Spindle-drive control unit 5E116/1        | 1       |
| 52060001  | Washers 6,4 DIN125 St zn                  | 2       |
| 51060020  | Nuts M6 DIN985-8 zn                       | 2       |
| 60510956  | Cable ties 360x408                        | 1       |
| 60510952  | Cable ties 140x3,6                        | 3       |
| 60504271  | Pieces of heat shrink tubing 25 mm long   | 3       |
| 300002514 | Dual Lock relocable fasteners, 1 in. wide | 2x25 mm |