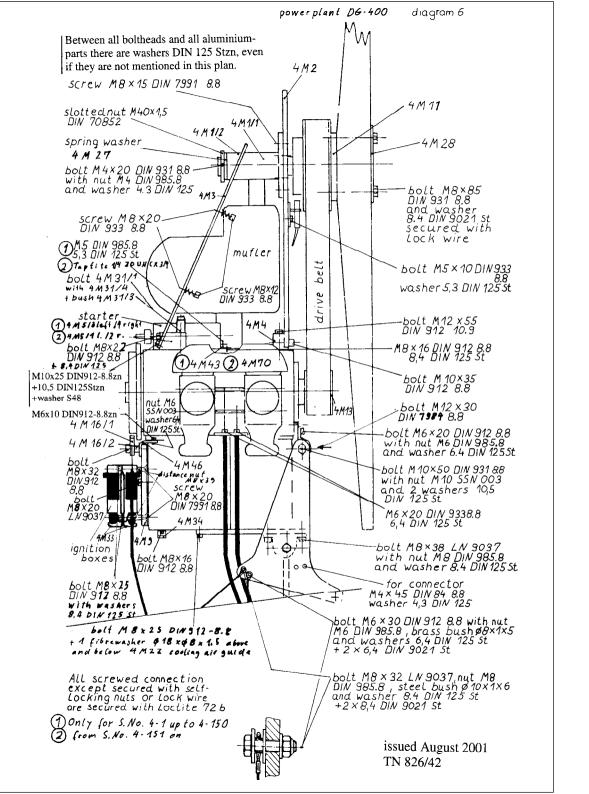

Issued August 2001 TN 826/42 2a

## Manual amendments

| No. | Page      | Description | Date   | Signature |
|-----|-----------|-------------|--------|-----------|
| 32  | 0.3, 2a,  | Powerplant  | August |           |
|     | diagram 6 | TN 826/42   | 01     |           |